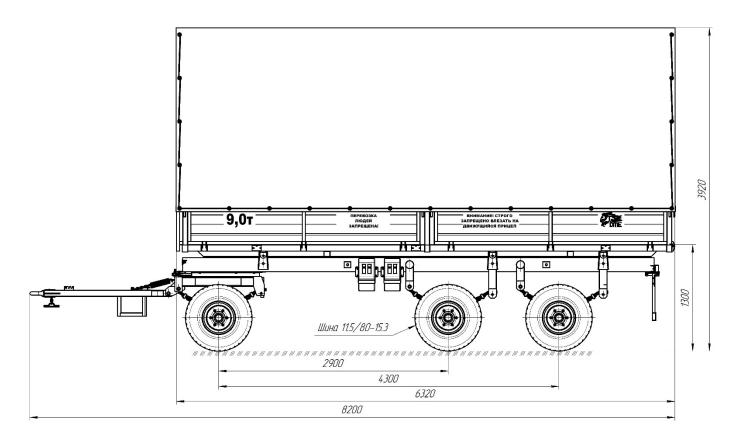

## Technical characteristics

|    | Parameter                                          | Value |
|----|----------------------------------------------------|-------|
| 1  | Lifting capacity, kg, max                          | 9 000 |
| 2  | Tractor drawbar category                           | 1,4-3 |
| 3  | Max speed, km/h                                    |       |
|    | - driving mode                                     | 30    |
|    | - working mode                                     | 18    |
| 4  | Axles number, pcs.                                 | 3     |
| 5  | Wheels per axle, pcs.                              | 2     |
| 6  | Track width, mm, min                               | 1 850 |
| 7  | Wheel base, mm, min                                | 4 300 |
| 8  | Ground clearance, mm, min                          | 310   |
| 9  | Inner body dimensions, mm, max                     |       |
|    | - length                                           | 6 130 |
|    | - width                                            | 2 130 |
|    | - height (with tarp waggon)                        | 3 920 |
| 10 | Body floor surface, m <sup>2</sup> , max           | 13,06 |
| 11 | Body volume with tarp waggon, m <sup>3</sup> , max | 32,3  |

| 12 | Weight, kg, max                                     |                                   |
|----|-----------------------------------------------------|-----------------------------------|
|    | - design weight (with sides 630 mm and tarp waggon) | 3 200                             |
|    | - full weight (technical permissible)               | 12 390                            |
| 13 | Weight distribution per axle, kg                    |                                   |
|    | - axle Nr. 1                                        | 3 530                             |
|    | - axle Nr. 2                                        | 4 430                             |
|    | - axle Nr. 3                                        | 4 430                             |
| 14 | Overall dimensions, mm, max                         |                                   |
|    | - length                                            | 7 900                             |
|    | - width                                             | 2 510                             |
|    | - height (with tarp waggon)                         | 3 200                             |
| 15 | Body floor loading height, mm, max                  | 1 300                             |
| 16 | Tire size / pressure, MPa                           |                                   |
|    | - basic tires                                       | 11.5/80-15.3PR14 139A8 / 0,475    |
|    | - option 1                                          | 12.5/80-15.3PR14 142A8 / 0,43     |
| 17 | Manning level, persons                              | 1                                 |
| 18 | Working brake system                                |                                   |
|    | - number of braking axles                           | 2                                 |
|    | - brake mechanism type                              | drum                              |
|    | - activation type                                   | pneumatic                         |
|    | - activation scheme                                 | single line                       |
|    |                                                     | dual line on request              |
| 19 | Parking brake system                                | mechanical with manual activation |
| 20 | Lifetime, years, min                                | 8                                 |
|    |                                                     |                                   |