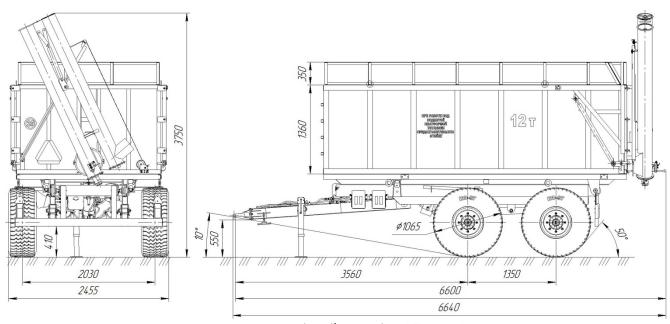

The semi-trailer has the following versions:

- PTS-12NP - with 350 mm put-on sides and with a grain loader on the tailgate;

Image 1.4 – Semi-trailer version PTS-12NP

## Technical characteristics

|    | Parameter                                        | Value        |
|----|--------------------------------------------------|--------------|
|    | raianietei                                       | PTS-12NP     |
| 1  | Туре                                             | Semi-trailer |
| 2  | Tractor drawbar category                         | 1,4-3        |
| 3  | Trailer category                                 | Ra3          |
| 4  | Carrying capacity, kg, max                       | 12 000       |
| 5  | Max speed, km/h, max                             | 25           |
| 6  | Floor loading height, mm, max                    | 1 300        |
| 7  | Unloading sides                                  | 1            |
| 8  | Axles number, pcs.                               | 2            |
| 9  | Inner body size, mm, max                         |              |
|    | - length                                         | 4 540        |
|    | - width                                          | 2 090        |
| 10 | Floor surface, m <sup>2</sup> , max              | 9,5          |
| 11 | Sides height, mm, max                            |              |
|    | - main sides                                     | 1360         |
|    | - put-on sides                                   | 350          |
| 12 | Body geometric volume / heaped capacity, m³, max | 16,2 / 18,3  |
| 13 | Weight, kg, max                                  |              |
|    | - design gross weight                            | 3 850        |
|    | - gross trailer weight (technical permissible)   | 15 850       |

| 1 870                 |
|-----------------------|
| 1 870                 |
|                       |
| 6 990                 |
| 6 990                 |
|                       |
| 6 640                 |
| 2 455                 |
| 3 750                 |
| 2030                  |
| Leaf spring or bogie  |
| 410                   |
| 45                    |
| 16.5/70-18PR14 / 0,41 |
| 8                     |
| 20                    |
| 50                    |
|                       |