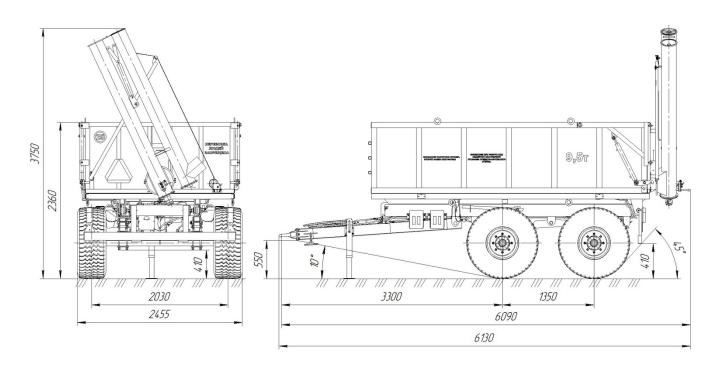

## Technical characteristics

|    | Parameter                                        | Value        |
|----|--------------------------------------------------|--------------|
|    |                                                  | PTS-9P       |
| 1  | Туре                                             | Semi-trailer |
| 2  | Tractor drawbar category                         | 1,4-3        |
| 3  | Trailer category                                 | Ra3          |
| 4  | Carrying capacity, kg, max                       | 9500         |
| 5  | Max speed, km/h, max                             | 25           |
| 6  | Floor loading height, mm, max                    | 1300         |
| 7  | Unloading sides                                  | 1            |
| 8  | Axles number, pcs.                               | 2            |
| 9  | Inner body size, mm, max                         |              |
|    | - length                                         | 4040         |
|    | - width                                          | 2090         |
| 10 | Floor surface, m², max                           | 8,4          |
| 11 | Sides height, mm, max                            |              |
|    | - main sides                                     | 1060         |
|    | - put-on sides                                   | _            |
| 12 | Body geometric volume / heaped capacity, m³, max | 9,0 / 10,8   |
| 13 | Weight, kg, max                                  |              |
|    | - design gross weight                            | 3010         |
|    | - gross trailer weight (technical permissible)   | 12510        |

| 14 | Gross trailer weight distribution, kg, max  |                       |
|----|---------------------------------------------|-----------------------|
|    | - trailer hitch                             | 1650                  |
|    | - axle Nr. 1                                | 5430                  |
|    | - axle Nr. 2                                | 5430                  |
| 15 | Overall dimensions, mm, max                 |                       |
|    | - length                                    | 6130                  |
|    | - width                                     | 2455                  |
|    | - height                                    | 3750                  |
| 16 | Track width, mm, max                        | 2030                  |
| 17 | Suspension                                  | Leaf spring or bogie  |
| 18 | Ground clearance, mm, min                   | 410                   |
| 19 | Body tipping angle, deg, min                | 45                    |
| 20 | Tire size / inflation pressure, MPa         | 16.5/70-18PR10 / 0,37 |
| 21 | Lifetime, years, min                        | 8                     |
| 22 | Hydraulic system working pressure, MPa, max | 20                    |
| 23 | Body lifting time, s, max                   | 50                    |