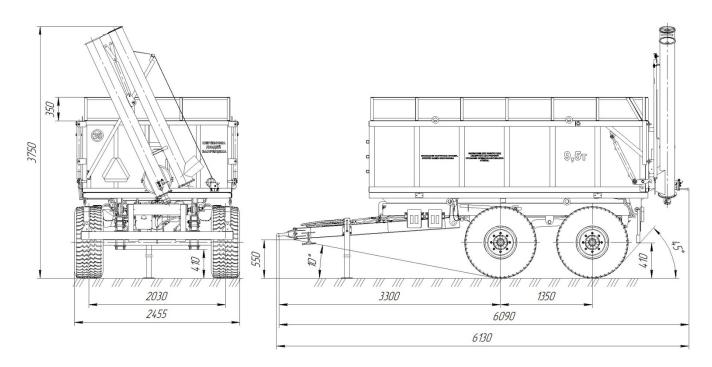

The semi-trailer has the following versions:

- PTS-9NP - with 350 mm put-on sides and with a grain loader on the tailgate;

Image 1.4 – Semi-trailer version PTS-9NP

## Technical characteristics

|    | Parameter                                        | Value        |
|----|--------------------------------------------------|--------------|
|    |                                                  | PTS-9NP      |
| 1  | Туре                                             | Semi-trailer |
| 2  | Tractor drawbar category                         | 1,4-3        |
| 3  | Trailer category                                 | Ra3          |
| 4  | Carrying capacity, kg, max                       | 9500         |
| 5  | Max speed, km/h, max                             | 25           |
| 6  | Floor loading height, mm, max                    | 1300         |
| 7  | Unloading sides                                  | 1            |
| 8  | Axles number, pcs.                               | 2            |
| 9  | Inner body size, mm, max                         |              |
|    | - length                                         | 4040         |
|    | - width                                          | 2090         |
| 10 | Floor surface, m <sup>2</sup> , max              | 8,4          |
| 11 | Sides height, mm, max                            |              |
|    | - main sides                                     | 1060         |
|    | - put-on sides                                   | 350          |
| 12 | Body geometric volume / heaped capacity, m³, max | 11,9 / 13,7  |
| 13 | Weight, kg, max                                  |              |
|    | - design gross weight                            | 3200         |
|    | - gross trailer weight (technical permissible)   | 12700        |

| 14 | Gross trailer weight distribution, kg, max  |                       |
|----|---------------------------------------------|-----------------------|
|    | - trailer hitch                             | 1700                  |
|    | - axle Nr. 1                                | 5500                  |
|    | - axle Nr. 2                                | 5500                  |
| 15 | Overall dimensions, mm, max                 |                       |
|    | - length                                    | 6130                  |
|    | - width                                     | 2455                  |
|    | - height                                    | 3750                  |
| 16 | Track width, mm, max                        | 2030                  |
| 17 | Suspension                                  | Leaf spring or bogie  |
| 18 | Ground clearance, mm, min                   | 410                   |
| 19 | Body tipping angle, deg, min                | 45                    |
| 20 | Tire size / inflation pressure, MPa         | 16.5/70-18PR10 / 0,37 |
| 21 | Lifetime, years, min                        | 8                     |
| 22 | Hydraulic system working pressure, MPa, max | 20                    |
| 23 | Body lifting time, s, max                   | 50                    |