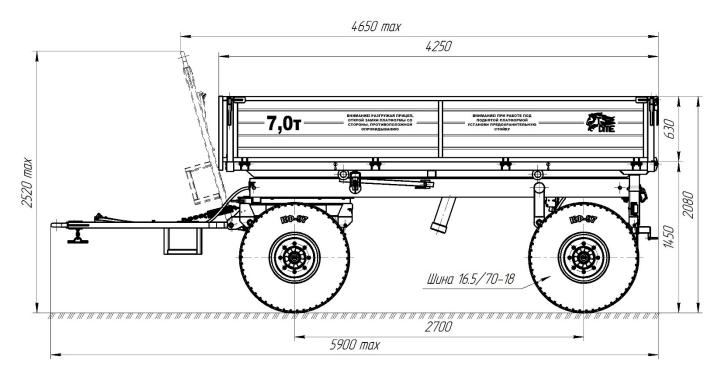

## Technical characteristics

| Technical characteristics |                                |                        |  |  |  |  |  |
|---------------------------|--------------------------------|------------------------|--|--|--|--|--|
|                           | Parameter                      | Value                  |  |  |  |  |  |
| 1                         | Type                           | Trailer                |  |  |  |  |  |
| 2                         | Tractor drawbar category       | 1,4-2                  |  |  |  |  |  |
| 3                         | Trailer category               | Ra3                    |  |  |  |  |  |
| 4                         | Lifting capacity, kg, max      | 7 000                  |  |  |  |  |  |
| 5                         | Max speed, km/h                |                        |  |  |  |  |  |
|                           | - transport mode               | 30                     |  |  |  |  |  |
|                           | - working mode                 | 18                     |  |  |  |  |  |
| 6                         | Number of axles, pcs.          | 2                      |  |  |  |  |  |
| 7                         | Wheels per axle, pcs.          | 2                      |  |  |  |  |  |
| 8                         | Wheel base, mm, min            | 2 700                  |  |  |  |  |  |
| 9                         | Unloading sides                | 3                      |  |  |  |  |  |
| 10                        | Approved tires / pressure, MPa | 16.5/70-18 PR10 / 0,37 |  |  |  |  |  |
| 11                        | Track width, mm, min           | 2 030                  |  |  |  |  |  |
| 12                        | Inner body dimensions, mm, max |                        |  |  |  |  |  |
|                           | - length                       | 4 050                  |  |  |  |  |  |
|                           | - width                        | 2 130                  |  |  |  |  |  |

| 13 | Sides height, mm, max                               |                              |  |  |  |
|----|-----------------------------------------------------|------------------------------|--|--|--|
|    | - main sides                                        | 630                          |  |  |  |
|    | - full metal put-on sides                           | 630                          |  |  |  |
|    | - mesh put-on sides                                 | 1 000                        |  |  |  |
| 14 | Body floor surface, m <sup>2</sup> , max            | 8,63                         |  |  |  |
| 15 | Body volume, m <sup>3</sup> , max                   |                              |  |  |  |
|    | - with main sides                                   | 5,43                         |  |  |  |
|    | - with full metal put-on sides                      | 10,87                        |  |  |  |
|    | - with mesh put-on sides                            | 14,06                        |  |  |  |
| 16 | Ground clearance, mm, min                           | 310                          |  |  |  |
| 17 | Body floor loading height with basic tires, mm, max | 1 450                        |  |  |  |
| 18 | Body tipping angle, degrees, min                    | 45                           |  |  |  |
| 19 | Body tipping time, s, max                           | 50                           |  |  |  |
| 20 | Hydraulic system working pressure, MPa, max         | 20                           |  |  |  |
| 21 | Manning level, persons                              | 1                            |  |  |  |
| 22 | Working brake system                                |                              |  |  |  |
|    | - brake axle number                                 | 2                            |  |  |  |
|    | - brake mechanism type                              | drum                         |  |  |  |
|    | - brake activation type                             | pneumatic                    |  |  |  |
|    | - brake system scheme                               | single line                  |  |  |  |
| 23 | Parking brake system                                | mechanical with manual drive |  |  |  |
| 24 | Lifetime, years, min                                | 8                            |  |  |  |

Weights and overall dimensions

| TV CIBITES UNIT OVER UNITED ISSUES |                              |                        |                     |            |                             |       |        |  |  |  |  |
|------------------------------------|------------------------------|------------------------|---------------------|------------|-----------------------------|-------|--------|--|--|--|--|
| Trailer                            | Weight, kg, max              |                        | Weight distribution |            | Overall dimensions, mm, max |       |        |  |  |  |  |
| configuration                      |                              |                        | per axle, kg, max   |            |                             |       |        |  |  |  |  |
|                                    | Design gross weight (without | Full weight (technical | Axle Nr. 1          | Axle Nr. 2 | Length                      | Width | Height |  |  |  |  |
|                                    | options with basic tires)    | permissible)           |                     |            |                             |       |        |  |  |  |  |
| 2PTS-7                             | 2280                         | 9390                   | 4790                | 4600       |                             |       | 2080   |  |  |  |  |
| 2PTS-7N                            | 2470                         | 9580                   | 4890                | 4690       |                             |       | 2710   |  |  |  |  |
| 2PTS-7S                            | 2450                         | 9560                   | 4880                | 4680       | 5900                        | 2310  | 3080   |  |  |  |  |
| 2PTS-7T                            | 2390                         | 9500                   | 4850                | 4650       |                             |       | 2310   |  |  |  |  |
| 2PTS-7NT                           | 2580                         | 9690                   | 4940                | 4750       |                             |       | 2940   |  |  |  |  |