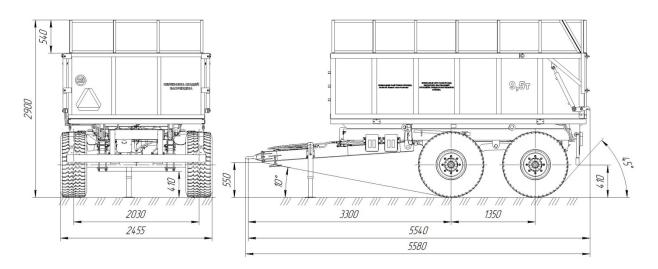

## Technical characteristics

|    | Parameter                                        | Value        |
|----|--------------------------------------------------|--------------|
|    |                                                  | PTS-9CH      |
| 1  | Туре                                             | Semi-trailer |
| 2  | Tractor drawbar category                         | 1,4-3        |
| 3  | Trailer category                                 | Ra3          |
| 4  | Carrying capacity, kg, max                       | 9500         |
| 5  | Max speed, km/h, max                             | 25           |
| 6  | Floor loading height, mm, max                    | 1300         |
| 7  | Unloading sides                                  | 1            |
| 8  | Axles number, pcs.                               | 2            |
| 9  | Inner body size, mm, max                         |              |
|    | - length                                         | 4040         |
|    | - width                                          | 2090         |
| 10 | Floor surface, m <sup>2</sup> , max              | 8,4          |
| 11 | Sides height, mm, max                            |              |
|    | - main sides                                     | 1060         |
|    | - put-on sides                                   | 540          |
| 12 | Body geometric volume / heaped capacity, m³, max | 13,5 / 15,3  |
| 13 | Weight, kg, max                                  |              |
|    | - design gross weight                            | 3050         |
|    | - gross trailer weight (technical permissible)   | 12550        |
| 14 | Gross trailer weight distribution, kg, max       |              |
|    | - trailer hitch                                  | 1770         |
|    | - axle Nr. 1                                     | 5390         |
|    | - axle Nr. 2                                     | 5390         |

| 15 | Overall dimensions, mm, max                 |                      |
|----|---------------------------------------------|----------------------|
|    | - length                                    | 5580                 |
|    | - width                                     | 2455                 |
|    | - height                                    | 2900                 |
| 16 | Track width, mm, max                        | 2030                 |
| 17 | Suspension                                  | Leaf spring or bogie |
| 18 | Ground clearance, mm, min                   | 410                  |
| 19 | Body tipping angle, deg, min                | 45                   |
| 20 | Tire size / inflation pressure, MPa         | 16.5/70-18PR10/0,37  |
| 21 | Lifetime, years, min                        | 8                    |
| 22 | Hydraulic system working pressure, MPa, max | 20                   |
| 23 | Body lifting time, s, max                   | 50                   |